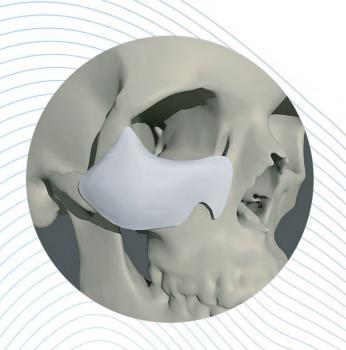

## Midface Contour

## **Surgical Implants**

- Augments or repairs the bony structures of the midface
- Provides surgeons with a large area of implant to be trimmed to meet the needs of the individual patient
- Un-matched shape retention and suturability
- Fully porous material for tissue ingrowth
- Fixation screws or sutures can be placed in any desired location
- Easy to trim with scissors or scalpel
- Individually packaged, MR Safe, Sterile, 5 Year Shelf Life