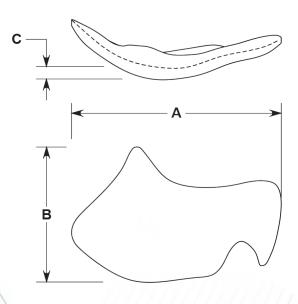

| CAT# | Description | Α    | В    | C   |
|------|-------------|------|------|-----|
| 4255 | Left        | 60mm | 40mm | 4mm |
| 4256 | Right       | 60mm | 40mm | 4mm |