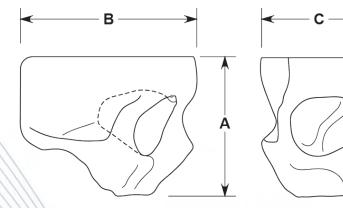

| CAT# | Description | A    | В    | c      |
|------|-------------|------|------|--------|
| 4226 | Left        | 77mm | 97mm | 63mm   |
| 4227 | Right       | 77mm | 97mm | 63mm   |
|      |             |      | //// | ////// |