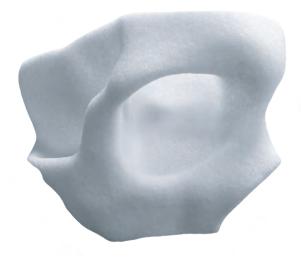

## Complete Orbit

## **Surgical Implants**

- Designed to restore non-load bearing bony structures of the orbit
- May be modified with a scalpel, scissors, or burr to fit a variety of defects
- · Fully porous material for tissue ingrowth
- For major shape adjustments, submerge implant in a hot, sterile saline bath (82°-100°C, 180°-212°F) and allow to cool in desired shape
- Fixation screws or sutures can be placed in any desired location
- Individually packaged, MR Safe, Sterile, 5 Year Shelf Life