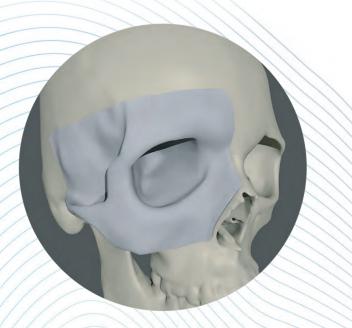

## Complete Orbit

## **Surgical Implants**

- Designed to restore non-load bearing bony structures of the orbit
- May be modified with a scalpel, scissors, or burr to fit a variety of defects
- · Fully porous material for tissue ingrowth
- For major shape adjustments, submerge implant in a hot, sterile saline bath (82°-100°C, 180°-212°F) and allow to cool in desired shape
- Fixation screws or sutures can be placed in any desired location
- Individually packaged, MR Safe, Sterile, 5 Year Shelf Life