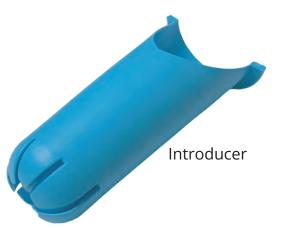

## **Surgical Implants**

- Restores volume of the orbit following enucleation and evisceration procedures
- Fully porous to promote tissue growth
- Wrapping of implant is optional, as extraocular muscles may be sutured directly to sphere
- Introducer provided sterile with each implant
- Individually packaged, MR Safe, Sterile, 5 Year Shelf Life