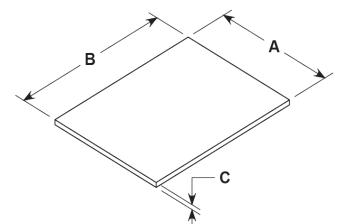

| CAT# | Α    | В    | С      |
|------|------|------|--------|
| 4001 | 38mm | 50mm | 0.25mm |
| 4002 | 50mm | 76mm | 0.25mm |
| 4003 | 38mm | 50mm | 0.3mm  |
| 4004 | 50mm | 76mm | 0.35mm |
| 4005 | 30mm | 50mm | 0.40mm |
| 4006 | 38mm | 50mm | 0.45mm |
| 4007 | 50mm | 76mm | 0.45mm |
| 4008 | 38mm | 50mm | 0.85mm |
| 4009 | 50mm | 76mm | 0.85mm |
| 4012 | 38mm | 50mm | 1.5mm  |
| 4013 | 50mm | 76mm | 1.5mm  |
| 4015 | 38mm | 50mm | 3.0mm  |