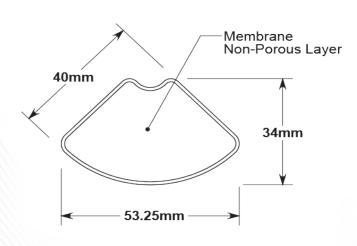

## As easy as 1-2-3:

- 1. Shape Template and Rinse Clean
- 2. Transfer Shape to Implant
- 3. Use Template as Introducer

| CAT# | Description                       | Thickness |
|------|-----------------------------------|-----------|
| 4487 | 40mm Radius w Template            | 0.85mm    |
| 4488 | 40mm Radius w Template            | 1.5mm     |
| 4489 | Membrane - 40mm Radius w Tempalte | 1.0mm     |