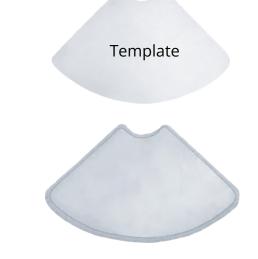

## **Surgical Implants**

- · For medium to large orbital floor defects
- Implant bends and holds desired shape without heating
- Implant provided with a sterile, non-porous transparent template made of the same Su-Por material
- Exclusive smooth template allows for easy repeated insertion and removal during fitting
- Available with a heat bonded barrier layer
- Outline and contour of the modified template may be used in modification and placement of implant
- · Fixation with screws or sutures
- Easy to trim with scissors or scalpel
- Individually packaged, MR Safe, Sterile, 5 Year Shelf Life

## As easy as 1-2-3:

- 1. Shape Template and Rinse Clean
- 2. Transfer Shape to Implant
- 3. Use Template as Introducer

| CAT# | Description                       | Thickness |
|------|-----------------------------------|-----------|
| 4487 | 40mm Radius w Template            | 0.85mm    |
| 4488 | 40mm Radius w Template            | 1.5mm     |
| 4489 | Membrane - 40mm Radius w Tempalte | 1.0mm     |