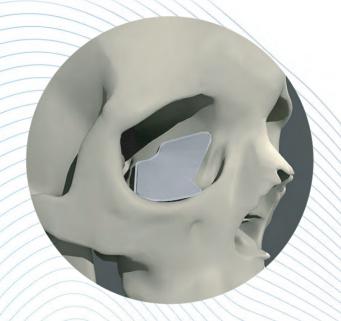

## **Surgical Implants**

- · For medium to large orbital floor defects
- Implant bends and holds desired shape without heating
- Implant provided with a sterile, non-porous transparent template made of the same Su-Por material
- Exclusive smooth template allows for easy repeated insertion and removal during fitting
- Available with a heat bonded barrier layer
- Outline and contour of the modified template may be used in modification and placement of implant
- · Fixation with screws or sutures
- Easy to trim with scissors or scalpel
- Individually packaged, MR Safe, Sterile, 5 Year Shelf Life