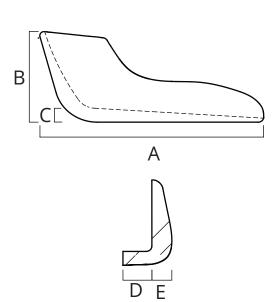

| CAT# | Description          | A    | В    | C    | D    | E   |
|------|----------------------|------|------|------|------|-----|
| 4095 | Large 5mm - Left     | 79mm | 32mm | 5mm  | 10mm | 7mm |
| 4096 | Large 5mm - Right    | 79mm | 32mm | 5mm  | 10mm | 7mm |
| 4097 | Large 10mm - Left    | 79mm | 32mm | 10mm | 10mm | 7mm |
| 4098 | Large 10mm - Right   | 79mm | 32mm | 10mm | 10mm | 7mm |
| 4145 | Regular 5mm - Left   | 79mm | 32mm | 5mm  | 5mm  | 4mm |
| 4145 | Regular 5mm - Right  | 79mm | 32mm | 5mm  | 5mm  | 4mm |
| 4147 | Regular 10mm - Left  | 79mm | 32mm | 10mm | 5mm  | 4mm |
| 4148 | Regular 10mm - Right | 79mm | 32mm | 10mm | 5mm  | 4mm |
|      |                      |      |      |      |      |     |