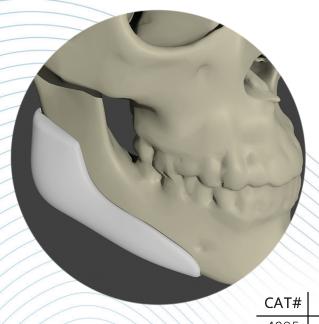

## Ramus of the Mandible

## **Surgical Implants**

- Auments the ramus of the mandible for significant augmentation
- Unmatched shape retention and suturability
- Fully porous material for tissue ingrowth
- Screws or sutures can be places in any desired location
- Easy to rtrim with scissors or scalpel
- Individually packaged, MR Safe, Sterile, 5 Year Shelf Life