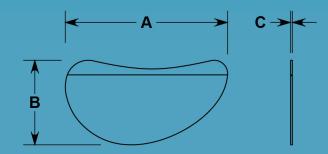

| CAT # | Description                                   | Α    | В    | С      |
|-------|-----------------------------------------------|------|------|--------|
| 4438  | Lower Eyelid Implant w Superior Strip – Large | 43mm | 22mm | 0.45mm |