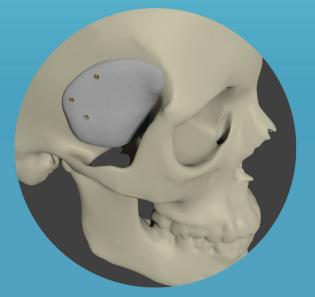

## **3D Pterional**

- The Pterional Implant is designed to correct temporal hollowing
- The implant is placed deep to the temporalis during closure to correct this defect.
- Sutures easily pass through the implant allowing for tissue suspension.
- Fixation holes for use with 1.2mm x 5mm long self-drilling screws.
- Shape Retention Memory <sup>tm</sup> provides malleability by hand.
- Provided sterile by ETO
- MR Safe, 5 Year Shelf Life