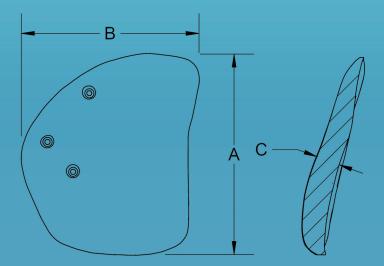

Right Side Shown

| Cat  | Description          | A    | В    | С   |
|------|----------------------|------|------|-----|
| 4469 | 3D Pterional - Left  | 44mm | 48mm | 6mm |
| 4470 | 3D Pterional - Right | 44mm | 48mm | 6mm |
|      |                      |      |      |     |